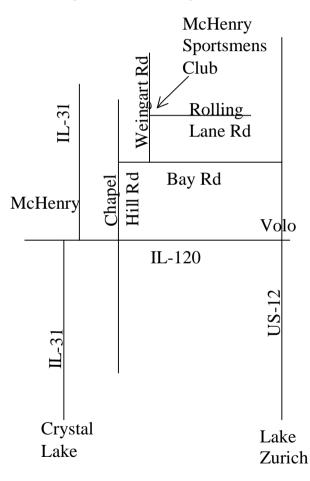

### Directions to McHenry Sportsmens Club

From the intersection of IL-31 and IL-120 in McHenry proceed east on IL-120 to Chapel Hill Road (Shell Station) and turn Left (north). Turn Right (east) on Bay Road. Turn Left (north) on Weingart Road. Club is on the northeast corner of Weingart Road and Rolling Lane Road.